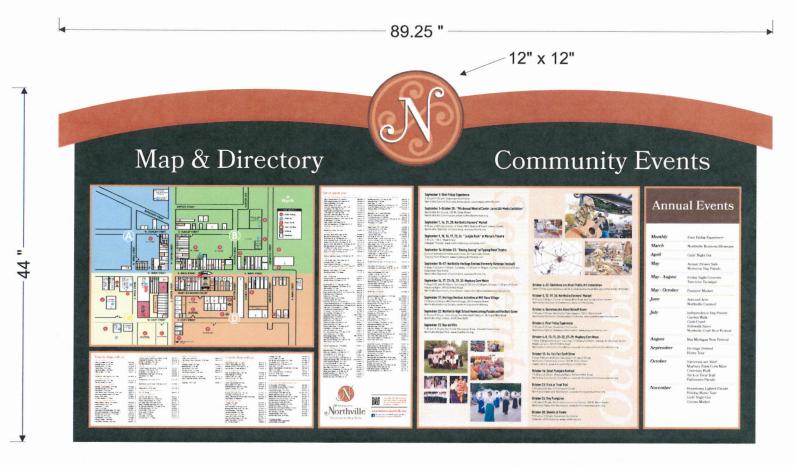

### Map/Directory/Events Wall Sign Concept

| LOGOS • STATIONERY • BROCHURES • VEHICLE GRAPHICS • SIGNS & BANNERS • WEB SITES    |       |       |               |               |  |
|------------------------------------------------------------------------------------|-------|-------|---------------|---------------|--|
| CLIENT NAME Northville DDA                                                         |       |       | PROOF         | 1             |  |
| FILE NAME:                                                                         | SCALE | 1"=1' | PROOF DATE    | 10-12-17      |  |
| APPROVED BY                                                                        |       |       | APPROVAL DATE |               |  |
|                                                                                    |       |       |               |               |  |
| visit our online portfolio at www.gu<br>VISIONS 1685 Northville Rd., Northville, M |       |       |               | 248) 347-3388 |  |

### Attachment 4.C

| Immiber 1, B. 152, 22, 9: Sundays at MNI Bas Williago<br>- 40 Gm, will like will like a Williago<br>- 40 Gm, will like will like will like will like with the set<br>set of the set of the set<br>of the set of the set<br>of the set of the set<br>of the set of the set |                                                                | Annu                                                                                                                                             | al Events                                                                                                                                                                                                                                                                                                                                                                                                                                                                                                                                                                                                                                            |
|--------------------------------------------------------------------------------------------------------------------------------------------------------------------------------------------------------------------------------------------------------------------------------------------------------------------------------------------------------------------------------------------------------------------------------------------------------------------------------------------------------------------------------------------------------------------------------------------------------------------------------------------------------------------------------------------------------------------------------------------------------------------------------------------------------------------------------------------------------------------------------------------------------------------------------------------------------------------------------------------------------------------------------------------------------------------------------------------------------------------------------------------------------------------------------------------------------------------------------------------------------------------------------------------------------------------------------------------------------------------------------------------------------------------------------------------------------------------------------------------------------------------------------------------------------------------------------------------------------------------------------------------------------------------------------------------------------------------------------------------------------------------------------------------------------------------------------------------------------------------------------------------------------------------------------------------------------------------------------------------------------------------------------------------------------------------------------------------------------------------------------------------|----------------------------------------------------------------|--------------------------------------------------------------------------------------------------------------------------------------------------|------------------------------------------------------------------------------------------------------------------------------------------------------------------------------------------------------------------------------------------------------------------------------------------------------------------------------------------------------------------------------------------------------------------------------------------------------------------------------------------------------------------------------------------------------------------------------------------------------------------------------------------------------|
| Index 5. 2. 19. 2.4. Kothenik Farmer's Merid<br>marker 5. 19. 2.4. Kothenik Farmer's Merid<br>Merid Farmer's Merid Merid Meridense Kostelland<br>Meridense 1. 19. 2.5. Kothenik Farmer's Merid<br>Meridense 1. 2.4. Kothenik Meridense Kostelland<br>Meridense 1. 2.4. Kothenik Meridense Meridense Kostelland<br>Meridense 1. 2.4. Kothenik Meridense Meridense Meridense<br>Meridense 1. 2.4. Kothenik Meridense Meridense Meridense<br>Meridense 1. 2.4. Kothenik Meridense Meridense<br>Meridense 1. 2.4. Kothenik Meridense 1. 19. 19. 19. 19. 19. 19. 19. 19. 19.                                                                                                                                                                                                                                                                                                                                                                                                                                                                                                                                                                                                                                                                                                                                                                                                                                                                                                                                                                                                                                                                                                                                                                                                                                                                                                                                                                                                                                                                                                                                                                    | <image/> <image/> <image/> <image/> <image/> <image/> <image/> | Monthly<br>March<br>April<br>May<br>May - August<br>May - October<br>June - August<br>June<br>July<br>August<br>September<br>October<br>November | First Friday Experience<br>Northville Business Showcase<br>Girls' Night Out<br>Amunal Flower Sale<br>Memorial Day Parade<br>Northville Carnival<br>Friday Night Concerts<br>Farmers' Market<br>Tunes on Tuesdays<br>Northville Unpuggedt<br>Party in The Ville<br>Tour de Ville<br>Tour de Ville<br>Independence Day Parade<br>Garden Walk<br>Grab Crawl<br>Siddewall Sales<br>Buy Michigan Now Festival<br>Heritage Festival<br>Skeletons are Alived<br>Maybury Farm Corn Maze<br>Cemetery Walk<br>Trick or Treat Trail<br>Halloween Parade<br>Holiday Lighted Parade<br>Holiday Lighted Parade<br>Holiday Lighted Parade<br>Holiday Lighted Parade |

**SIDE 1 - Community Events** Qty: 2 sets of graphics for directories. Digital print on vinyl with UV matte laminate. GVI to install.

| LOGOS • STATIONERY • BROCHURES • VEHICLE GRAPHICS • SIGNS & BANNERS • WEB SITES                                                                       |                                 |  |  |  |
|-------------------------------------------------------------------------------------------------------------------------------------------------------|---------------------------------|--|--|--|
| CLIENT NAME Northville DDA                                                                                                                            | PROOF <u>1</u>                  |  |  |  |
| FILE NAME: NDDA-K45715                                                                                                                                | _ SCALEY2"=1' PROOF DATE8/29/19 |  |  |  |
| APPROVED BY                                                                                                                                           | APPROVAL DATE                   |  |  |  |
| CRAPHICvisit our online portfolio at www.graphicvisionsinc.comISIDITS16857 Northville Rd., Northville, MI 48168 • (248) 347-3355 • FAX (248) 347-3388 |                                 |  |  |  |
| ©Graphic Visions, Inc. 2018. Use or reproduction must be authorized in writing by Graphic Visions, Inc. or be subjected to design fees.               |                                 |  |  |  |