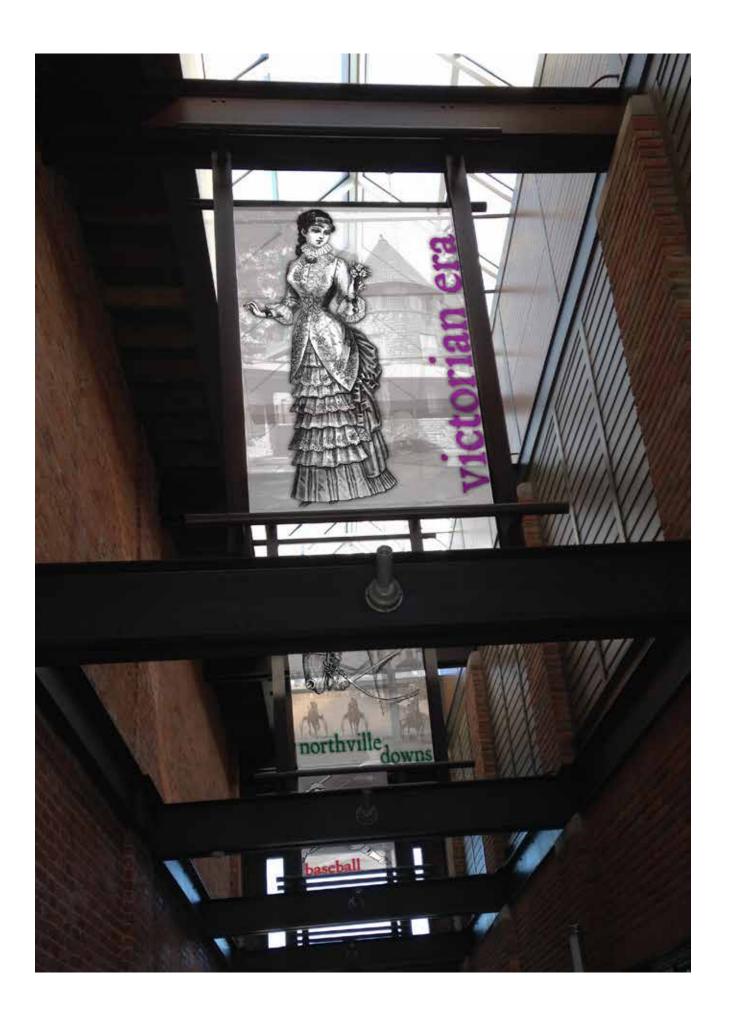

# Conceptual Banners

A series of historic images that are printed on translucent panels allow light and a degree of transparency to reveal the architectural structure in place. A dynamic lighting program will highlight each section and provide a dramatic display at night.

Fabrication, materials and labor: \$45,000 Approx.