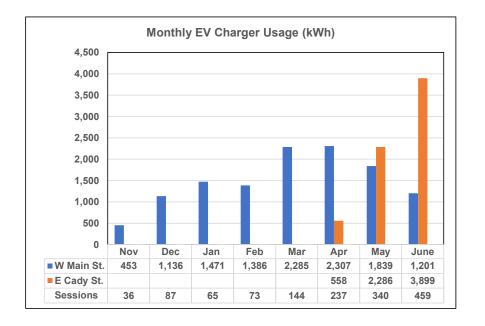

# **Northville, Michigan** W Main St. & E Cady St. Parking Deck

## SITE USAGE

## **TRAFFIC DATA**

| <u>Avg. kWh per Day</u>        | <u>Avg. Visits per Day</u>        |
|--------------------------------|-----------------------------------|
| 170.0                          | 15.3                              |
| Gas Saved (gal) <sup>1 2</sup> | CO2 Eliminated (lbs) <sup>3</sup> |
| 743.0                          | 14,562.4                          |

### Assumptions:

- 1. 3.7 miles per kWh based on Tesla, BMW and Chevy driving data
- 2. 25.4 miles per gallon based on USDOT data
- 3. 19.6 pounds of CO2 per gallon of gas based on EPA estimates