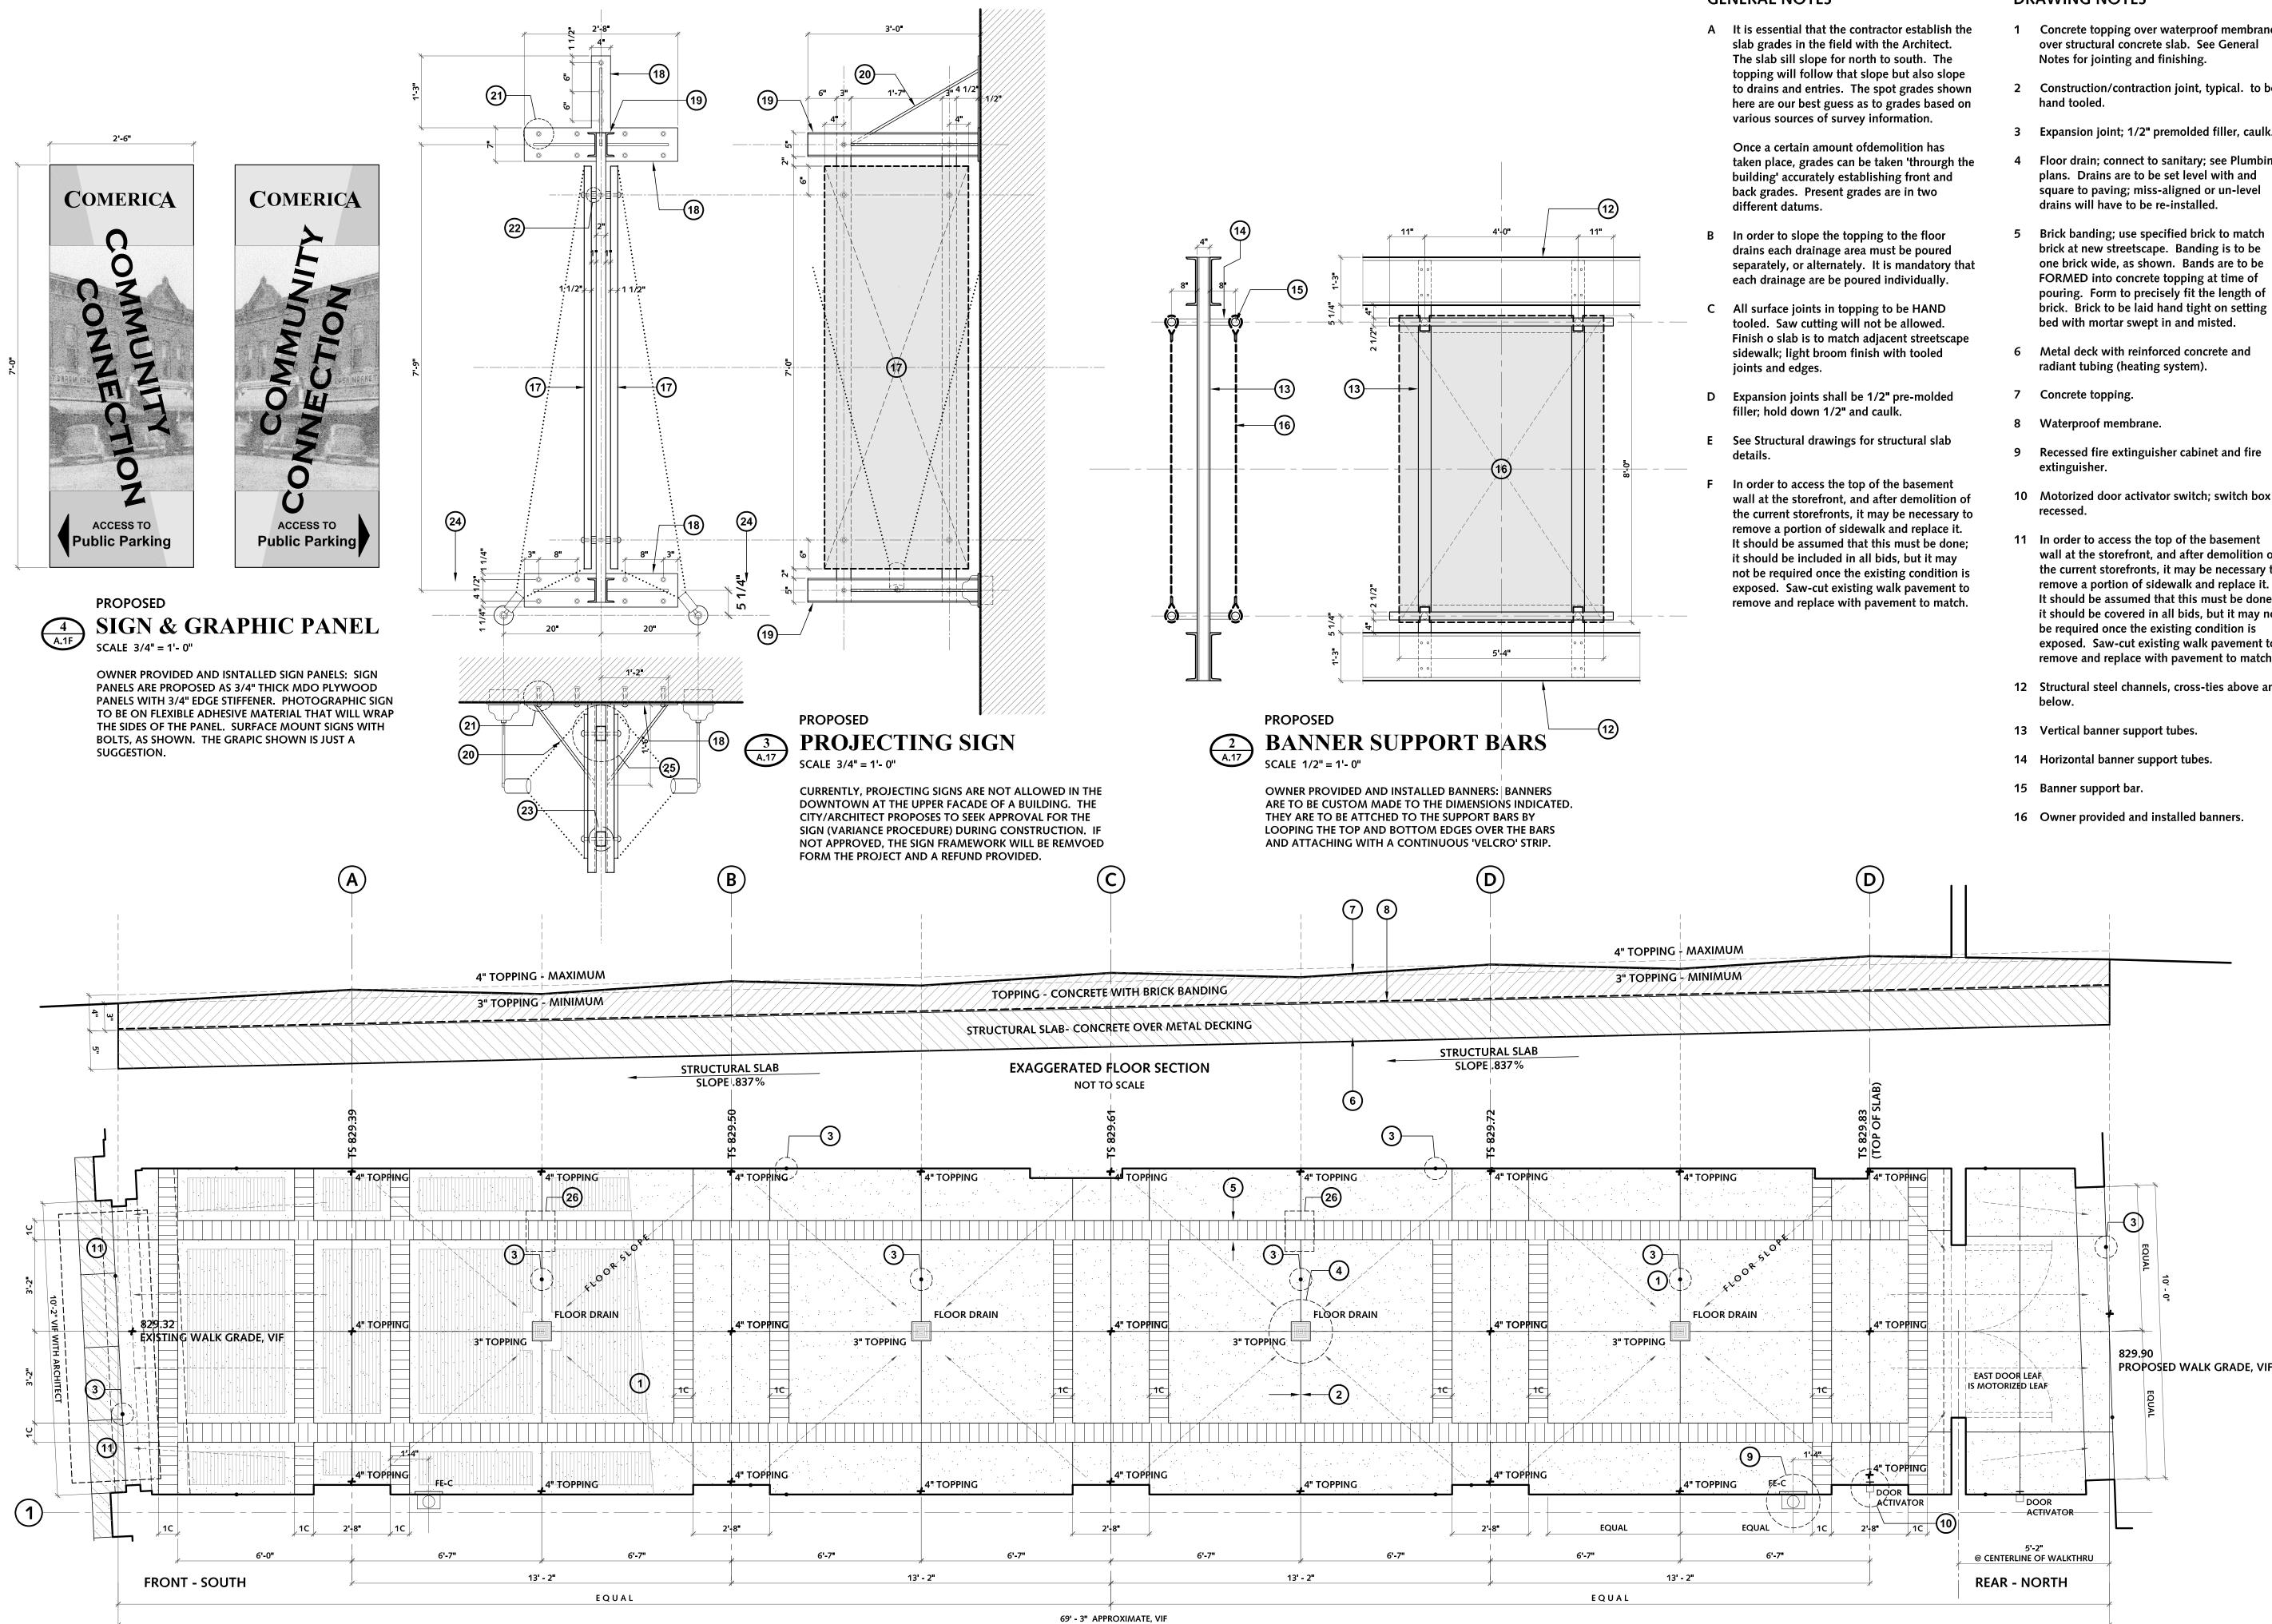

## **GENERAL NOTES**

PROPOSED

A.17

## **DETAILED FLOOR PLAN - SLAB & TOPPING** SCALE 3/8" = 1'- 0"

SEE CONCRETE TOPPING POURING SEQUENCING, GENERAL NOTE 'B.'

## DRAWING NOTES

- Concrete topping over waterproof membrane,
- Construction/contraction joint, typical. to be
- Floor drain; connect to sanitary; see Plumbing
- pouring. Form to precisely fit the length of brick. Brick to be laid hand tight on setting

- wall at the storefront, and after demolition of the current storefronts, it may be necessary to remove a portion of sidewalk and replace it. It should be assumed that this must be done; it should be covered in all bids, but it may not exposed. Saw-cut existing walk pavement to remove and replace with pavement to match.
- 12 Structural steel channels, cross-ties above and

# Attachment 4.D

- 17 Owner provided and installed sign panels.
- 18 1/2" structural steel mounting plate.
- 19 Double structural steel channel outrigger: C5 X 6.7.
- 20 5/8" diameter steel bar bracing.
- 21 1/2" X 6" masonry expansion bolt.
- 22 1" steel tube spacer a sign panel bolts; weld to vertical tube.
- 23 vertical sign support tube, cap both ends, grind smooth, provide weeps.
- 24 Wall mounted sign flood lights.
- 25 1/2" X 8" Stainless steel, sign carriage bolts with washers; 4 per sign.
- 26 Expansion joints are to be held below brick bands, typical.